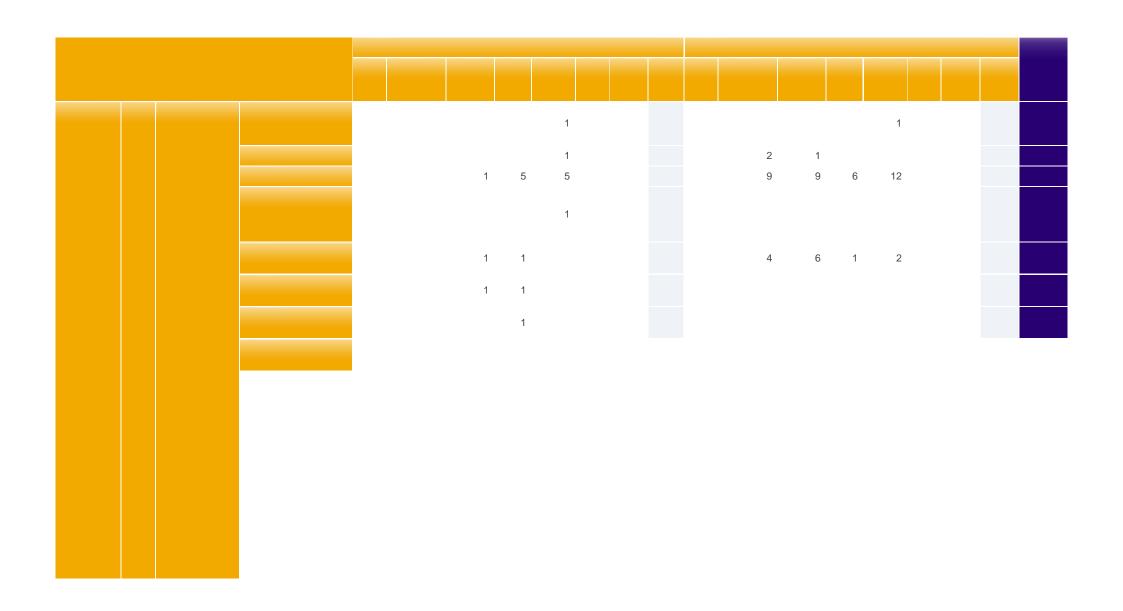

|   |    |    |    |    |  |     |    |    |    |    |    |   | 3 |     |  |
|---|----|----|----|----|--|-----|----|----|----|----|----|---|---|-----|--|
| 1 | 26 | 39 | 52 | 43 |  | 161 | 1  | 75 | 95 | 84 | 81 | 1 | 3 | 340 |  |
|   |    |    |    |    |  |     |    | 1  | 2  | 1  | 2  |   |   |     |  |
|   |    |    |    |    |  |     |    | 1  | 2  | 1  | 2  |   |   | 6   |  |
|   |    |    |    |    |  |     | 26 | 92 | 2  |    |    |   |   |     |  |
|   |    | 13 |    |    |  |     |    |    | 68 |    |    |   |   |     |  |
|   |    | 13 |    |    |  | 13  | 26 | 92 | 70 |    |    |   |   | 188 |  |